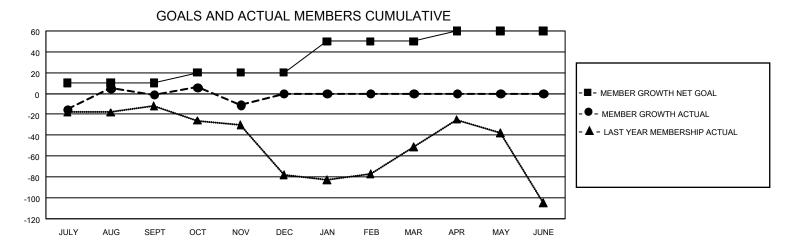

## GMT Constitutional Area 6, Group E

**GMT**: OPEN

REPORT DOES NOT INCLUDE CLUBS IN UNDISTRICTED AREAS.

| Clubs                 |               |           |               | Members               |                        |                         |                                                    |  |
|-----------------------|---------------|-----------|---------------|-----------------------|------------------------|-------------------------|----------------------------------------------------|--|
| RESULTS FOR 2019-2020 |               |           |               | RESULTS FOR 2019-2020 |                        |                         |                                                    |  |
| QUARTER               | NEW CLUB GOAL | NEW CLUBS | DROPPED CLUBS | QUARTER MEM           | BER GROWTH NET<br>GOAL | MEMBER GROWTH<br>ACTUAL | DROPPED<br>MEMBERS ACTUAL<br>(including transfers) |  |
| JULY/AUG/SEPT         | 0             | 1         | 1             | JULY/AUG/SEPT         | 30                     | 85                      | 76                                                 |  |
| OCT/NOV/DEC           | 3             | 0         | 0             | OCT/NOV/DEC           | 30                     | 35                      | 36                                                 |  |
| JAN/FEB/MAR           | 3             | 0         | 0             | JAN/FEB/MAR           | 90                     | 0                       | 0                                                  |  |
| APR/MAY/JUNE          | 0             | 0         | 0             | APR/MAY/JUNE          | 30                     | 0                       | 0                                                  |  |